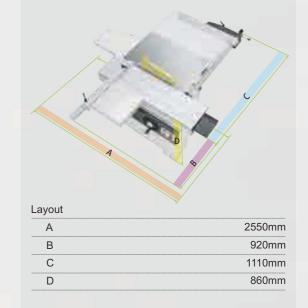

#### Dimensions

| Key Capacity                    |        |
|---------------------------------|--------|
| A Max Depth of Cut              | 95mm   |
| B Sliding Beam Cutting Capacity | 1250mm |
| C Max Rip Capacity              | 900mm  |