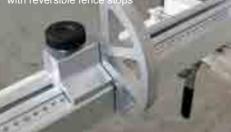

The saw unit with dual shaft slides vertically along prismatic guides. Give extra support for stability and lack

Large section profile cross cutting fence with reversible f

Reversible saw fer ce for folding away ds to be free for saw